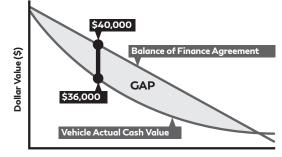

## HOW GAP HELPS PROTECT YOUR INVESTMENT:

Here's an example of how a GAP product may help cover a vehicle declared a total loss<sup>2</sup>

| Total Amount You Owe                                   | \$0        |
|--------------------------------------------------------|------------|
| Waived by GAP                                          | - \$5,000  |
| Your potential expense                                 | = \$5,000  |
| Primary insurance deductible <sup>2</sup>              | + \$1,000  |
| Amount you owe                                         | = \$4,000  |
| Insurance assessment of<br>vehicle's Actual Cash Value | - \$36,000 |
| Outstanding finance<br>agreement balance               | \$40,000   |

Term of Finance Agreement (Time)

The above examples are for illustrative purposes only. Actual GAP waiver benefit calculations will vary based on specific circumstances.